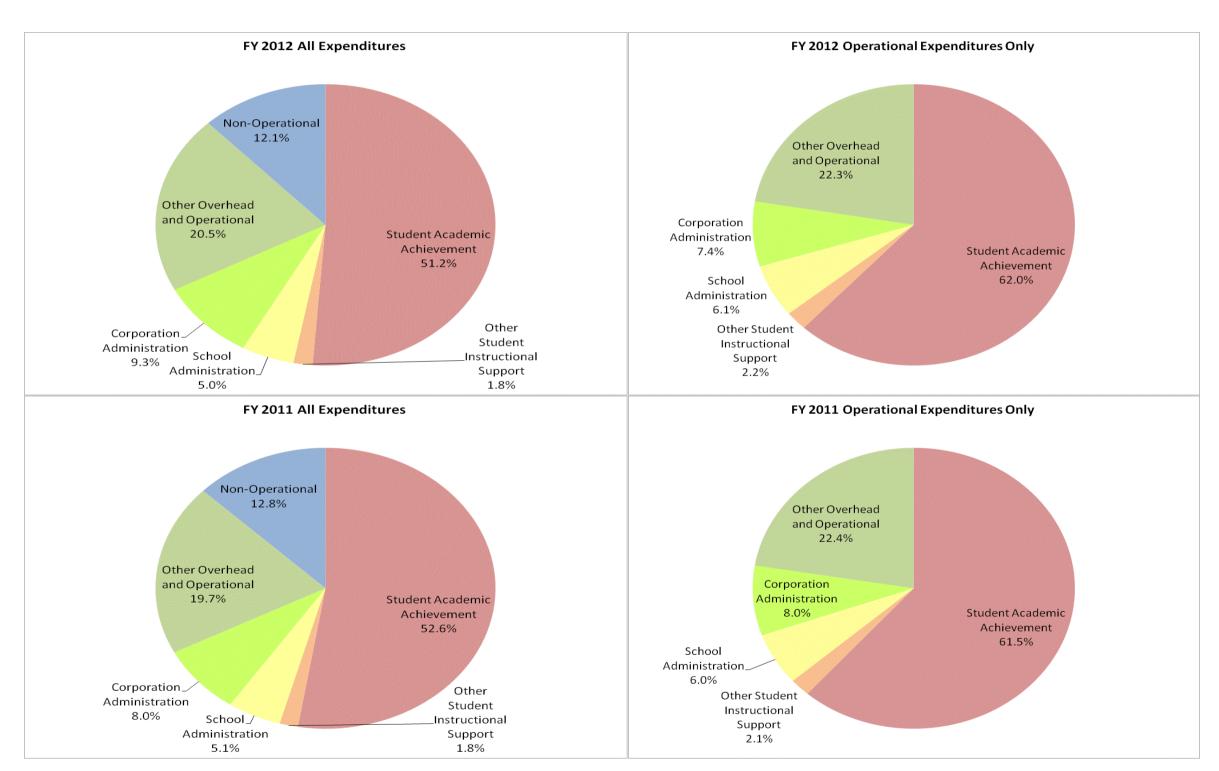

## **Union School Corporation (6795)**

|                                | FY06 % of Total |       | FY09 % of Total |       | FY11 % of Total |       | FY12 % of Total |       |
|--------------------------------|-----------------|-------|-----------------|-------|-----------------|-------|-----------------|-------|
| Student Instructional Category | FY 2006         | Exp   | FY 2009         | Exp   | FY 2011         | Exp   | FY 2012         | Exp   |
| Student Academic Achievement   | \$2,221,603     | 54.5% | \$2,575,656     | 54.0% | \$2,488,233     | 52.6% | \$2,534,503     | 51.2% |
| Student Instructional Support  | \$299,994       | 7.4%  | \$291,540       | 6.1%  | \$325,792       | 6.9%  | \$338,302       | 6.8%  |
| Overhead and Operational       | \$1,043,275     | 25.6% | \$1,247,924     | 26.2% | \$1,309,929     | 27.7% | \$1,475,007     | 29.8% |
| Nonoperational                 | \$510,272       | 12.5% | \$651,415       | 13.7% | \$605,652       | 12.8% | \$600,120       | 12.1% |
| Grand Total                    | \$4,075,142     |       | \$4,766,534     |       | \$4,729,605     |       | \$4,947,932     |       |