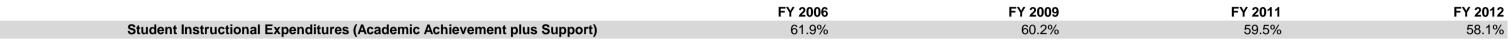

## **Union School Corporation (6795)**

|                                | FY06 % of Total |       | FY09 % of Total |       | FY11 % of Total |       | FY12 % of Total |       |
|--------------------------------|-----------------|-------|-----------------|-------|-----------------|-------|-----------------|-------|
| Student Instructional Category | FY 2006         | Exp   | FY 2009         | Exp   | FY 2011         | Exp   | FY 2012         | Exp   |
| Student Academic Achievement   | \$2,221,603     | 54.5% | \$2,575,656     | 54.0% | \$2,488,233     | 52.6% | \$2,534,503     | 51.2% |
| Student Instructional Support  | \$299,994       | 7.4%  | \$291,540       | 6.1%  | \$325,792       | 6.9%  | \$338,302       | 6.8%  |
| Overhead and Operational       | \$1,043,275     | 25.6% | \$1,247,924     | 26.2% | \$1,309,929     | 27.7% | \$1,475,007     | 29.8% |
| Nonoperational                 | \$510,272       | 12.5% | \$651,415       | 13.7% | \$605,652       | 12.8% | \$600,120       | 12.1% |
| Grand Total                    | \$4,075,142     |       | \$4,766,534     |       | \$4,729,605     |       | \$4,947,932     |       |